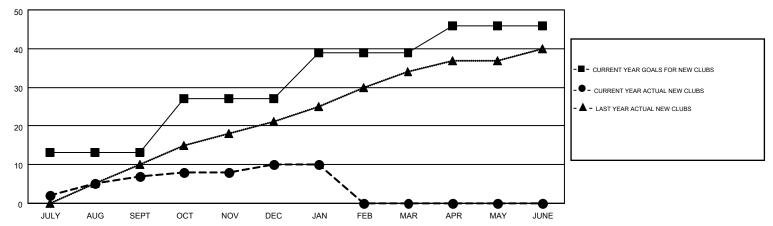

## GOALS AND ACTUAL NEW CLUBS CUMULATIVE

## MONTHLY MEMBERSHIP PROGRESS REPORT

Results as of: 1/31/2016

GMT CA 6

Multiple District 305 **LOCATION: PAKISTAN** 

V S KUKREJA

|               |                  | Clubs             |                  |                  | Members               |                    |                                        |                    |                  |
|---------------|------------------|-------------------|------------------|------------------|-----------------------|--------------------|----------------------------------------|--------------------|------------------|
|               | RESUI            | LTS FOR 2015-2016 |                  |                  | RESULTS FOR 2015-2016 |                    |                                        |                    |                  |
| QUARTER       | NEW CLUB<br>GOAL | NEW CLUBS         | DROPPED<br>CLUBS | NET<br>GAIN/LOSS | QUARTER               | NEW MEMBER<br>GOAL | CHARTER AND<br>NEW<br>MEMBERS<br>ADDED | DROPPED<br>MEMBERS | NET<br>GAIN/LOSS |
| JULY/AUG/SEPT | 13               | 7                 | 3                | 4                | JULY/AUG/SEPT         | 245                | 451                                    | 416                | 35               |
| OCT/NOV/DEC   | 14               | 3                 | 49               | -46              | OCT/NOV/DEC           | 445                | 216                                    | 1,430              | -1,214           |
| JAN/FEB/MAR   | 12               | 0                 | 3                | -3               | JAN/FEB/MAR           | 435                | 61                                     | 141                | -80              |
| APR/MAY/JUNE  | 7                | 0                 | 0                | 0                | APR/MAY/JUNE          | 235                | 0                                      | 0                  | 0                |