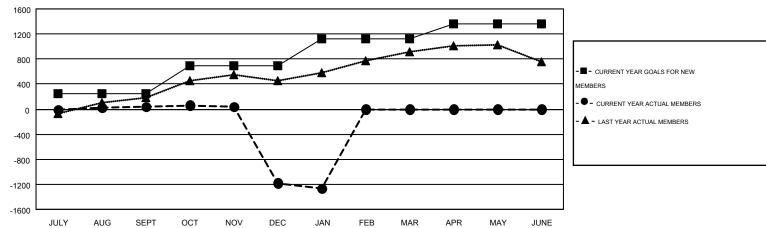

## GOALS AND ACTUAL MEMBERS CUMULATIVE

| DROPPED CLUBS: 55  DROPPED MEMBERS |                   | 107 CLUBS OF 298 ADDED 1 OR MORE NEW MEMBERS | GENDER DISTRIBUT<br>MALE<br>FEMALE    | 10N<br>4,105 (77.06%)<br>1,222 (22.94%) |              |
|------------------------------------|-------------------|----------------------------------------------|---------------------------------------|-----------------------------------------|--------------|
| DECEASED  CLUB CANCELLED  OTHER    | 7<br>1,177<br>803 | CLICK HERE FOR HEALTH ASSESSMENT DATA        | FAMILY UNIT MEMBERS HEAD OF HOUSEHOLD |                                         | 2,596<br>799 |
| TOTAL                              | 1,987             |                                              | NON-HEAD OF HOUSEHOLD                 |                                         | 1,797        |

## MONTHLY MEMBERSHIP PROGRESS REPORT

Results as of: 1/31/2016

GMT CA 6

Multiple District 305 **LOCATION: PAKISTAN** 

V S KUKREJA

|               |                  | Clubs             |                  |                  | Members               |                    |                                        |                    |                  |
|---------------|------------------|-------------------|------------------|------------------|-----------------------|--------------------|----------------------------------------|--------------------|------------------|
|               | RESUI            | LTS FOR 2015-2016 |                  |                  | RESULTS FOR 2015-2016 |                    |                                        |                    |                  |
| QUARTER       | NEW CLUB<br>GOAL | NEW CLUBS         | DROPPED<br>CLUBS | NET<br>GAIN/LOSS | QUARTER               | NEW MEMBER<br>GOAL | CHARTER AND<br>NEW<br>MEMBERS<br>ADDED | DROPPED<br>MEMBERS | NET<br>GAIN/LOSS |
| JULY/AUG/SEPT | 13               | 7                 | 3                | 4                | JULY/AUG/SEPT         | 245                | 451                                    | 416                | 35               |
| OCT/NOV/DEC   | 14               | 3                 | 49               | -46              | OCT/NOV/DEC           | 445                | 216                                    | 1,430              | -1,214           |
| JAN/FEB/MAR   | 12               | 0                 | 3                | -3               | JAN/FEB/MAR           | 435                | 61                                     | 141                | -80              |
| APR/MAY/JUNE  | 7                | 0                 | 0                | 0                | APR/MAY/JUNE          | 235                | 0                                      | 0                  | 0                |